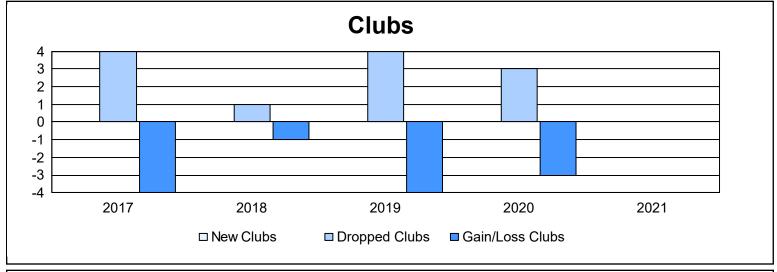

District 335 A

As of June 2021 Cumulative

| Year      | New<br>Clubs | Dropped<br>Clubs | Gain/<br>Loss<br>Clubs | New<br>Members | Charter<br>Members | Reinstate<br>Members | Transfer<br>Members | Total<br>Member<br>Added | Total<br>Members<br>Dropped | Gain/<br>Loss<br>Members |
|-----------|--------------|------------------|------------------------|----------------|--------------------|----------------------|---------------------|--------------------------|-----------------------------|--------------------------|
| 2016-2017 | 0            | 4                | -4                     | 174            | 0                  | 6                    | 14                  | 194                      | 280                         | -86                      |
| 2017-2018 | 0            | 1                | -1                     | 193            | 0                  | 5                    | 0                   | 198                      | 231                         | -33                      |
| 2018-2019 | 0            | 4                | -4                     | 161            | 0                  | 7                    | 25                  | 193                      | 304                         | -111                     |
| 2019-2020 | 0            | 3                | -3                     | 189            | 0                  | 7                    | 1                   | 197                      | 229                         | -32                      |
| 2020-2021 | 0            | 0                | 0                      | 90             | 2                  | 3                    | 3                   | 98                       | 192                         | -94                      |
| Average   | 0            | 2                | -2                     | 161            | 0                  | 6                    | 9                   | 176                      | 247                         | -71                      |